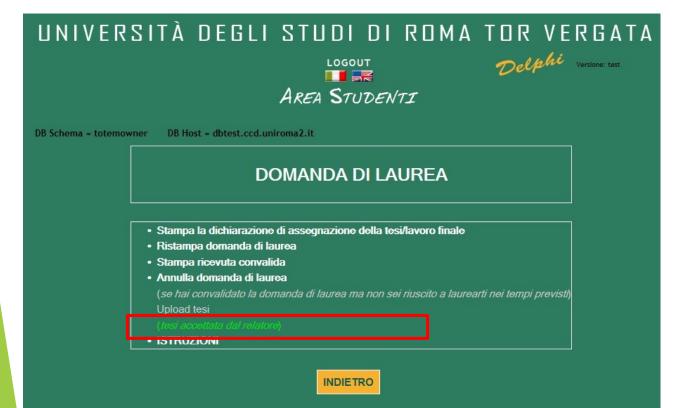

# DOMANDA DI LAUREA (APPLICATION TO GRADUATE)

- Print Dichiarazione di assegnazione della tesi/lavoro finale (Statement of Assignment of Thesis/Final Work)
- Reprint Domanda di laurea (Application to Graduate)
- Print Validated Receipt
- Cancel Domanda di laurea Application to Graduate
- (to be used in case you have already validated an Application to Graduate but you were unable to graduate on time)
- Upload thesis
- INSTRUCTIONS

Once the Supervisor accepts the thesis, the message «Tesi accettata dal relatore» will appear