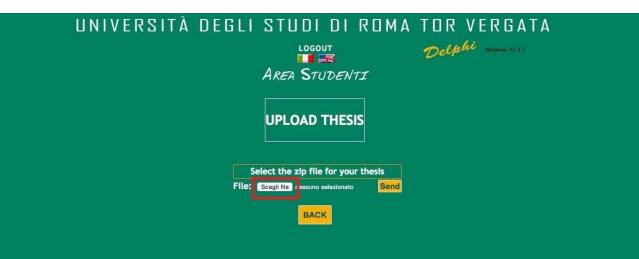

It will be possible to upload the thesis only after validation of the payment.

Click on "Scegli file" and upload the file (in zip format)

| UNIVERSITÀ DEGL                 | I STUDI DI ROMA<br>LOGOUT<br>AREA STUDENTI | TOR VERGATA<br>Delphi Versione: 12.3.1 |
|---------------------------------|--------------------------------------------|----------------------------------------|
| UPLOAD T                        |                                            | PLETED                                 |
| Uploaded file I<br>Tesi Fast Fa |                                            |                                        |
|                                 | BACK                                       |                                        |