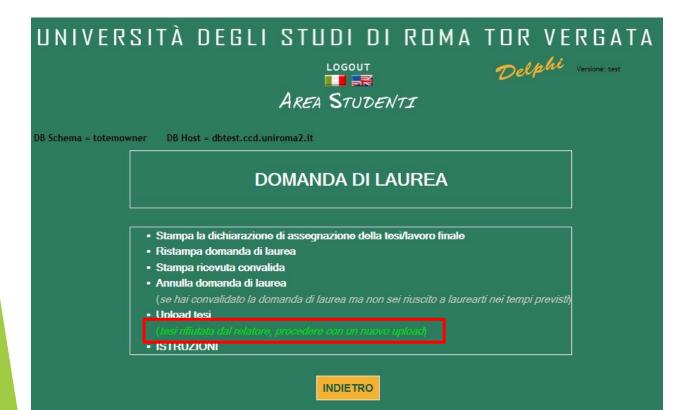

(thesis awaiting validation by the adviser)

INSTRUCTIONS

BACK

After the file is uploaded, the Supervisor will receive a notification and will accept the thesis.

In case the Supervisor rejects the thesis, a new upload will be requested.

Once the Supervisor accepts the thesis, the message «Tesi accettata dal relatore» will appear