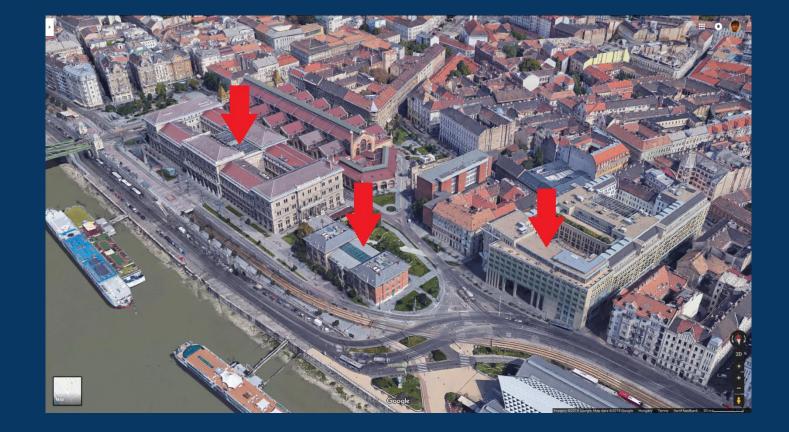

### CORVINUS

CORVINUNS UNIVERSITY IS LOCATED IN THE CENTER, EXACLY ON THE DANUBE. THE PROFESSORS ARE MOSTLY INTERNATIONAL AND ARE VERY AVAILABLE.

YOU'LL HAVE A WIDE LIST OF EXAMS AMONG WHICH YOU CAN CHOOSE