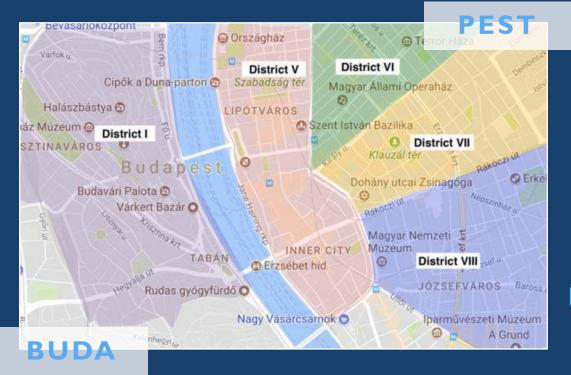

# IF YOU'VE NEVER BEEN IN A CITY, USUALLY THE FIRST THING YOU'LL TRY TO LOCATE IS THE CENTER

**BUDA SIDE: TO VISIT PEST SIDE: TO LIVE** 

ALL THE DISTRICTS YOU SEE IN THE PICTURE ARE CENTRAL AND I DEFINETLY SUGGEST TO LOOK FOR A FLAT ON THE PEST SIDE WHICH IS THE MORE DYNAMIC PART.

**BUDA IS GENERALLY A RESIDENCIAL AREA** FULL OF BEAUTIFUL PLACE TO VISIT.