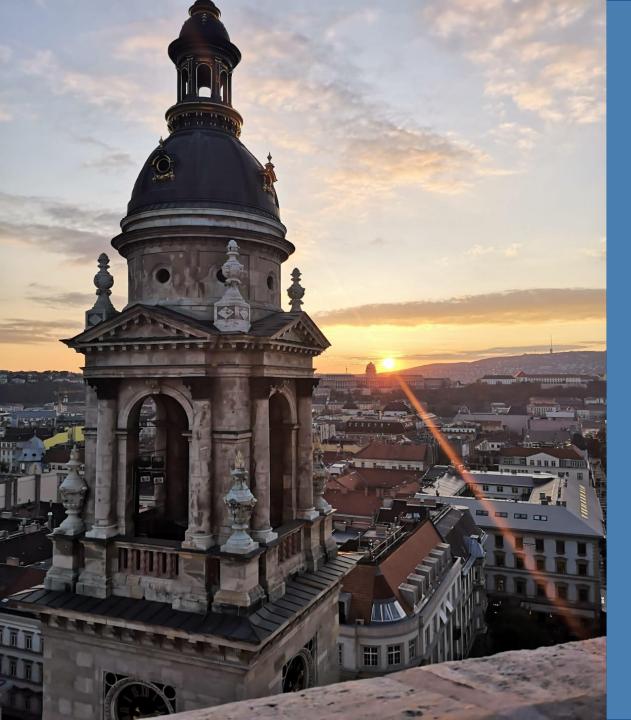

# SOME RANDOM TIPS FOR YOU, MORE THAN TIPS I WOULD SAY ARE A MUST:

TAKE A BEER AT SZIMPLA KERT CLIMB THE CITADEL FOR A MEZMORIZING SUNSET

SPEND AN INCREDIBLE NIGHT IN INSTANT

GO FOR A WALK AT THE CHRISTMAS MARKETS AT BASILICA